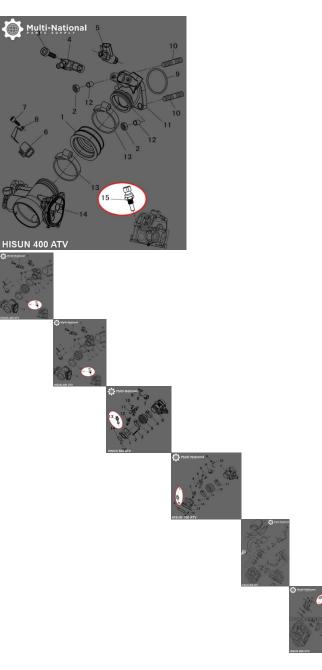

Water Temperature Sensor - Hisun, 400-800cc, ATV/UTV - 20A7440 - PBC1462F1

Rating: Not Rated Yet Price

\$68.59

Ask a question about this product

## Description

Water temperature sensor. Commonly used for (but not limited to) 400cc, 500cc, 700cc and 800cc engines, such as the Hisun 400cc, Hisun 500cc, Hisun 700cc and Hisun 800cc 4x4 ATVs and Hisun 400cc UTVs, as well as many other clones, rebrands and similar displacement machines.