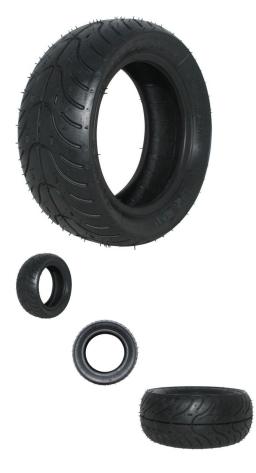

Tire - 110/50-6.5, Pocket Bike, Rear, Front, Street Tread - 40P1230 - PBC3501F1

Rating: Not Rated Yet Price

\$34.29

Ask a question about this product

## Description

This is a 110/50-6.5 slick tread (racing on-road) tire. Commonly used as (but not limited to) rear and front tires for various pocket bike and mini street racing machine setups. Is a direct replacement for most 2-stroke pocket bikes rear tires and a large percentage of front tires. Market trends are such that the vast majority of pocket bike tire configurations are either 110/50-6.5 in both the front and rear or they are 110/50-6.5 in the rear and 90/65-6.5 in the front.