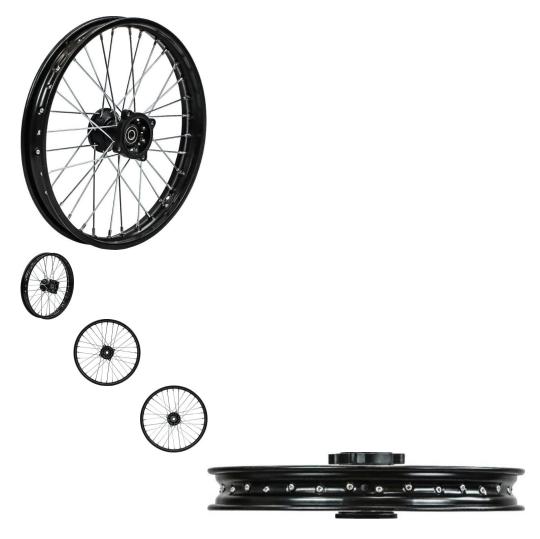

Rim - Front 17" (1.60x17), 15mm Axle, Black, Steel Dirt Bike Rim, Disk Brake - PBC40D42F1

Rating: Not Rated Yet Price

\$94.99

Ask a question about this product

## Description

Front steel dirt bike 17" (1.60"x17"), black rim with 15mm axle hole primarily used for 50cc to 250cc dirt bikes / pit bikes. This has become a very popular axle size in recent years with companies such as Gio, Tao Tao, YCF, Pitster Pro, Apollo, BSE, Boser, Piranha and many others shifting machines to this format.

- Placement: Front
- Braking System: Disc/Rotor
- Rim Size: 1.40x17
- Axle Mount Hole: 15mm
- Note: Both sides have same mounts
- Bolt Mount Across (center to center): 66mm (2.60in)
- Bolt Mount Diagonal (center to center): 96mm (3.78in)