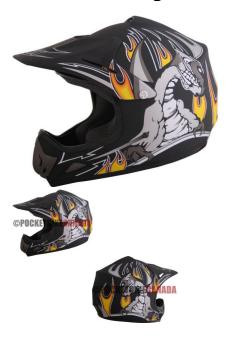

## PHX Zone 3 - Nightmare, Flat Black, M - PBC041BK-MF1

Rating: Not Rated Yet **Price** 

\$94.99

Ask a question about this product

Description

The **PHX Zone 3** motocross helmet is amongst the lightest helmets in its class. Advanced ABS structure, treated hardware and advanced moisture/heat resistant adhesives yield a performance blend of durability and lightweight construction.

- Meets or exceeds DOT standards in the USA, Canada and Mexico.
- Interior padding 'jaw liners' are snap-removable and machine washable.
- Phoenix True-Fit helmets offer fully independent Kids, Youth and Adult sizes. This is a True-Fit Youth helmet.
- Fully ajustable regulation size 3-point sun visor with slide-n'-lock feature.