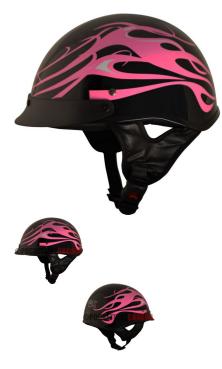

PHX Breeze 2 - Twisted, Gloss Pink, M - PBC130PK-MF1

Rating: Not Rated Yet Price

\$57.99

Ask a question about this product

## Description

The ? open face **PHX Breeze 2** is the lightest helmet in its ? open face class. Advanced ABS structure, treated hardware and moisture/heat resistant adhesives yield a performance blend of durability and lightweight construction ideal for recreational use.