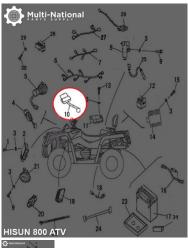

## Emergency Light Controller - ATV, Hisun, 800cc - 10A3880 - PBC2431F1

Rating: Not Rated Yet Price

\$78.39

Ask a question about this product

Description

Emergency light controller. Commonly used for (but not limited to) 800cc engines, such as the Hisun 800cc 4x4 ATVs, as well as many other clones, rebrands and similar displacement machines.

Common Hisun model names are primarily listed as variations of "Hisun 800cc ATV", "Hisun HS800ATV" and "HSUN HS800 E-mark EFI". Common listed Hisun emergency light controller part number is 37850-102-0000 and ERP part number is 37850-102-0000. Also applies to some other variations of Hisun models.