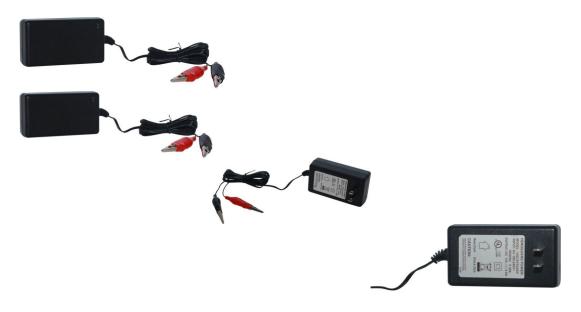

## Charger - 12V, 0.8A, Alligator Clips, Trickle Charger - CHG1208AS - PBC1896F1

Rating: Not Rated Yet **Price** 

\$39.19

Ask a question about this product

Description

Standard Polarity 12V 0.8A (800mA) Class 2 Battery Trickle Charger with alligator clips. These UL certified chargers are ideal for charging conventional powersport batteries such as the GT5L-BS, GT7L-BS, GT9L-BS, GT12L-BS, GT14L-BS, GT20L-BS models as well as many others. They are 12 Volt, 2 Amp capacity which is the optimal charger rating for North American trickle chargers, providing a prime balance between charging speed and potency. Trickle chargers higher than 2 Amp are not recommended for use with the standard battery configuration as the elevated amperage can cause battery attrition over time.

• Voltage: 12V

Amperage: 0.8A (800mA)Polarity: StandardConnector: Alligator

Application: Trickle Charger